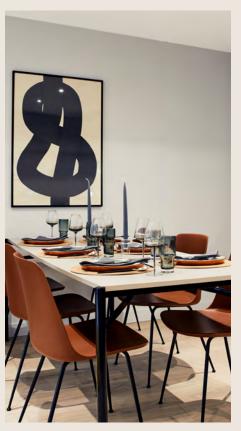

## 3 BEDROOM APARTMENT TYPICAL FURNITURE PACK

#### LIVING AREA

Key pieces with sustainable stories from brand such as &Tradition and Bolzan. Including a Roger Lewis sofa, coffee table, TV unit with storage, dining table with &Tradition dining chairs, as well as a Samsung fridge, freezer, dishwasher, washing machine and oven and hob.