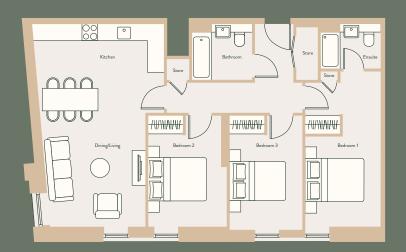

# 3 BEDROOM APARTMENT – 87 (TYPE 3B A)

**SIZE** From 87.1 – 87.9 m<sup>2</sup>

**DEPOSIT** 1.5 months rent

COUNCIL TAX BAND E

EPC RATING B

TYPE OF TENANCY Private residential tenancy

Disclaimer: Please note floor plan is not drawn to scale

### ACCOMMODATION COMPRISES

- Entrance
- Open plan living and kitchen
- Master bedroom with shower ensuite •
- Two further bedrooms
- Separate bathroom