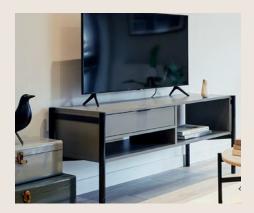

#### LIVING AREA

Key pieces with sustainable stories from brand such as &Tradition and Bolzan. Including a Roger Lewis sofa, coffee table, TV unit with storage, dining table with &Tradition dining chairs, as well as a Samsung fridge, freezer, dishwasher, washing machine and oven and hob.