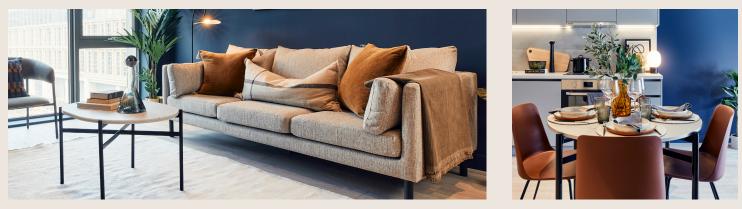

# 1 BEDROOM APARTMENT TYPICAL FURNITURE PACK

### LIVING AREA

Key pieces with sustainable stories from brand such as &Tradition and Bolzan. Including a Roger Lewis sofa, coffee table, TV unit with storage, dining table with &Tradition dining chairs, as well as a Samsung fridge, freezer, dishwasher, washing machine and oven and hob.