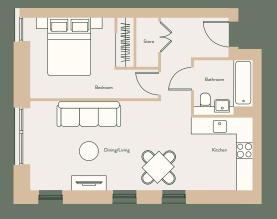

# 1 BEDROOM APARTMENT – 48 (TYPE 1B F)

| SIZE             | Fr  |
|------------------|-----|
| DEPOSIT          | 1.5 |
| COUNCIL TAX BAND | D   |
| EPC RATING       | В   |
| TYPE OF TENANCY  | Pr  |

rom 48.7 – 49.9m² 5 months rent rivate residential tenancy

#### ACCOMMODATION COMPRISES

- Entrance
- Open plan living and kitchen
- Master bedroom
- Separate bathroom