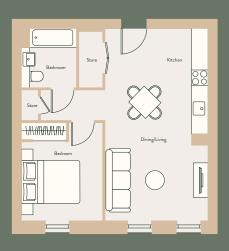

# 1 BEDROOM APARTMENT – 47 ( TYPE 1B E)

**SIZE** 46.7m<sup>2</sup>

**DEPOSIT** 1.5 months rent

COUNCIL TAX BAND D

EPC RATING B

TYPE OF TENANCY Private residential tenancy

isclaimer: Please note floor plan is not drawn to scale

### ACCOMMODATION COMPRISES

- Entrance
- Open plan living and kitchen
- Master bedroom
- Separate bathroom