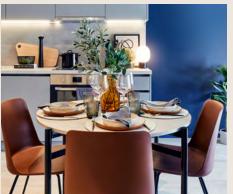

## 1 BEDROOM APARTMENT TYPICAL FURNITURE PACK

### LIVING AREA

Key pieces with sustainable stories from brand such as &Tradition and Bolzan. Including a Roger Lewis sofa, coffee table, TV unit with storage, dining table with &Tradition dining chairs, as well as a Samsung fridge, freezer, dishwasher, washing machine and oven and hob.