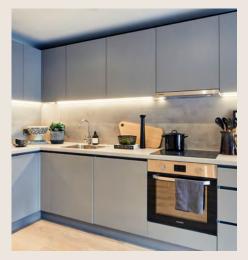

### LIVING AREA

Key pieces with sustainable stories from brand such as &Tradition and Bolzan. Including a Roger Lewis sofa, coffee table, TV unit with storage, dining table with &Tradition dining chairs, as well as a Samsung fridge, freezer, dishwasher, washing machine and oven and hob.