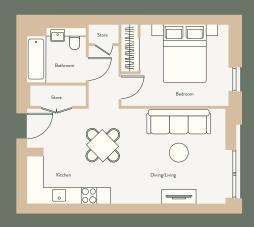

# 1 BEDROOM APARTMENT – 47 ( TYPE 1B C)

**SIZE** 47.5m<sup>2</sup>

**DEPOSIT** 1.5 months rent

COUNCIL TAX BAND D

EPC RATING B

TYPE OF TENANCY Private residential tenancy

isclaimer: Please note floor plan is not drawn to scale

### ACCOMMODATION COMPRISES

- Entrance
- Open plan living and kitchen
- Master bedroom
- Separate bathroom