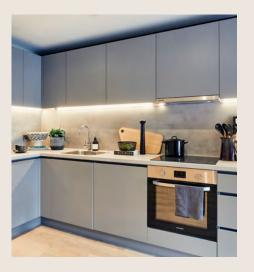

### LIVING AREA

Key pieces with sustainable stories from brand such as &Tradition and Bolzan. Including a Roger Lewis sofa, coffee table, TV unit with storage, dining table with &Tradition dining chairs, as well as a Samsung fridge, freezer, dishwasher, washing machine and oven and hob.