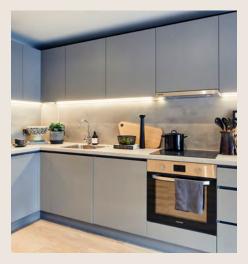

### LIVING AREA

Key pieces with sustainable stories from brand such as &Tradition and Bolzan. Including a Roger Lewis sofa, coffee table, TV unit with storage, dining table with &Tradition dining chairs, as well as a Samsung fridge, freezer, dishwasher, washing machine and oven and hob.