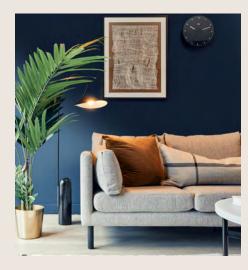

### LIVING AREA

Key pieces with sustainable stories from brand such as &Tradition and Bolzan. Including a Roger Lewis sofa, coffee table, TV unit with storage, dining table with &Tradition dining chairs, as well as a Samsung fridge, freezer, dishwasher, washing machine and oven and hob.