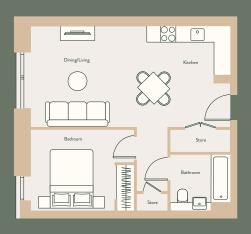

# 1 BEDROOM APARTMENT – 47 ( TYPE 1B B)

**SIZE** From 47 – 48.1m<sup>2</sup>

**DEPOSIT** 1.5 months rent

COUNCIL TAX BAND D

EPC RATING B

TYPE OF TENANCY Private residential tenancy

Disclaimer: Please note floor plan is not drawn to scale

### ACCOMMODATION COMPRISES

- Entrance
- Open plan living and kitchen
- Master bedroom
- Separate bathroom