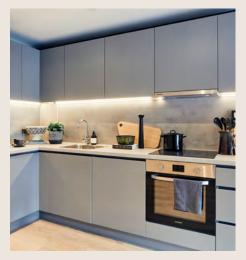

### LIVING AREA

Key pieces with sustainable stories from brand such as &Tradition and Bolzan. Including a Roger Lewis sofa, coffee table, TV unit with storage, dining table with &Tradition dining chairs, as well as a Samsung fridge, freezer, dishwasher, washing machine and oven and hob.