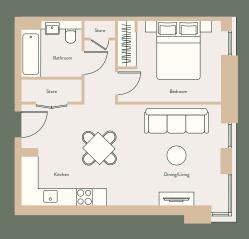

# 1 BEDROOM APARTMENT – 47 ( TYPE 1B A)

**SIZE** From 47 – 47.2m<sup>2</sup>

**DEPOSIT** 1.5 months rent

COUNCIL TAX BAND D

EPC RATING B

TYPE OF TENANCY Private residential tenancy

Disclaimer: Please note floor plan is not drawn to scale

### ACCOMMODATION COMPRISES

- Entrance
- Open plan living and kitchen
- Master bedroom
- Separate bathroom